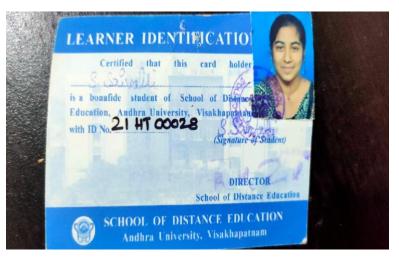

| 1 | Sangadi Bhanusri | Progressed To Higher<br>Education | B.A (History, Economics,<br>Political Science)    | P.R. Govt. College (A),<br>Kakinada                 | M.A History |
|---|------------------|-----------------------------------|---------------------------------------------------|-----------------------------------------------------|-------------|
| 2 | Billa Supriya    | Progressed To Higher<br>Education | B.A (History,<br>Economics, Political<br>Science) | Adikavi Nannaya University<br>Rajamahendravara<br>m | M.A History |
| 3 | Silam Srivalli   | Progressed To Higher<br>Education | B.A (History, Economics,<br>Political Science )   | P.R. Govt. College (A),<br>Kakinada                 | M.A History |
| 4 | KDebora Rani     | Progressed To Higher<br>Education | B.A (History, Economics,<br>Tourism)              | PS.N.Murty Law College                              | LLB         |