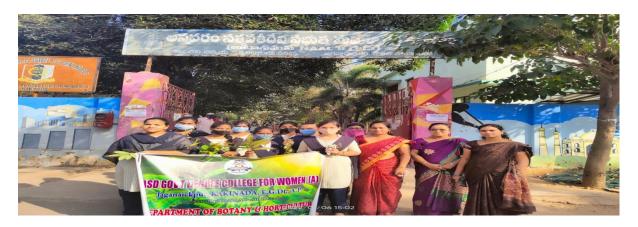

Title of the Activity Medicinal plant drive

Date 7-01-2022

Nature of Activity Students visit to surrounding locality of the

college

Brief Report of the Activity

Facuty of the Department conducted medicinal plant drive by II B.Sc Students, Students visited and brought awareness about the Importance of locally available Medicinal plants among the people of surrounding area of the college 10 students participated in the programme

Students giving awareness to the public about the medicinal importance of various plants

Lecturer
Department of sotany
Incharge in Botany
PD. Govi. Degree College for Wome
KAKINADA

A.S.D.GOVT.DEGREE COLLEGE (M. AUTONOMOUS