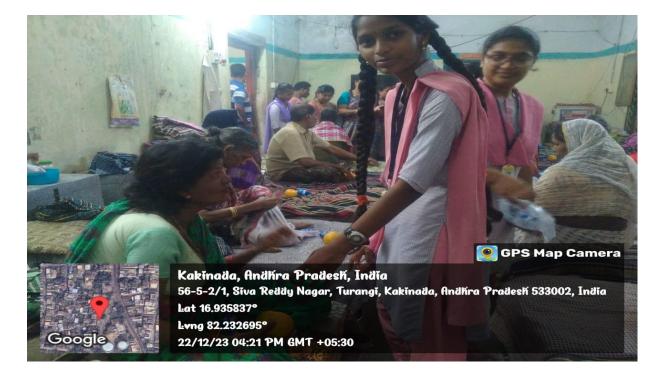

# VISIT TO OLD AGE HOME

22-12-2023

#### Faculty and students of the Department of Botany & Horticulture visited

### JANAVALI OLD AGE HOME

Final year students distributing biscuits & Fruits to the inmates of old age home

Students interacting with the inmates of oldage home

Students interacting with the inmates of old age home