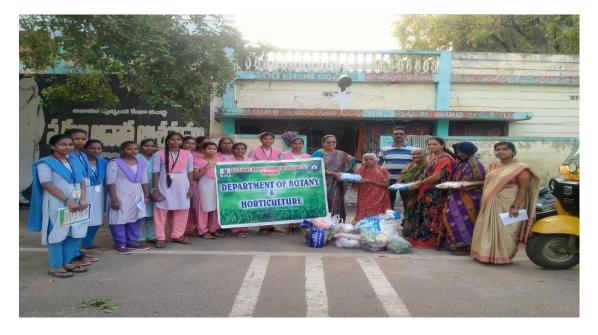

# VISIT TO OLD AGE HOME

22-12-2023

## ACIVITY REGISTER FOR THE MONTH OF FEBRUARY 2023

| Title of the Activity                                          | Visited to Janavali old age Home                                                                                                                                                                                                                                                                                                                        |
|----------------------------------------------------------------|---------------------------------------------------------------------------------------------------------------------------------------------------------------------------------------------------------------------------------------------------------------------------------------------------------------------------------------------------------|
| Date                                                           | 2.12.2023                                                                                                                                                                                                                                                                                                                                               |
| Conducted by                                                   | Department of Botany & Horticulture                                                                                                                                                                                                                                                                                                                     |
| Nature of Activity                                             | Extension activity                                                                                                                                                                                                                                                                                                                                      |
| Number of Students Participated                                | 20                                                                                                                                                                                                                                                                                                                                                      |
| Brief Report on the Activity                                   | Faculty and Students of the Department<br>of Botany and Horticulture visited<br>Janavali old age Home Jagannaickpur<br>Kakinada as a part of extension acivity<br>and donated 55Kgs of Rice<br>groceries,vegetables biscuits and fruits<br>distributed to the inmates of oldage<br>home and students interacted with the<br>inmates of the old Age home |
| Name of the Lecturer who planned and                           | Miss. K.N.V.S.N.Eswari                                                                                                                                                                                                                                                                                                                                  |
| conducted the Activity                                         | Mrs.N.Pushpa                                                                                                                                                                                                                                                                                                                                            |
|                                                                | Ms. G.Lakshmi Chandhini                                                                                                                                                                                                                                                                                                                                 |
| Signature of the Dept. Incharge /<br>Convenor of the Committee | Lecture<br>Department of Kotany<br>Incharge in Botany<br>*D. Govi Degree College for Wome<br>KAKNADA                                                                                                                                                                                                                                                    |
| Signature of the Principal                                     | N. NO O<br>PRINCIPAL<br>A.S.D.GOVT.DEGREE COLLEGE (M<br>AUTONOMOUS<br>KAKINADA                                                                                                                                                                                                                                                                          |
| Remarks                                                        |                                                                                                                                                                                                                                                                                                                                                         |

#### Faculty and students of the Department of Botany & Horticulture visited

### JANAVALI OLD AGE HOME

Final year students distributing biscuits & Fruits to the inmates of old age home

Students interacting with the inmates of oldage home

Students interacting with the inmates of old age home