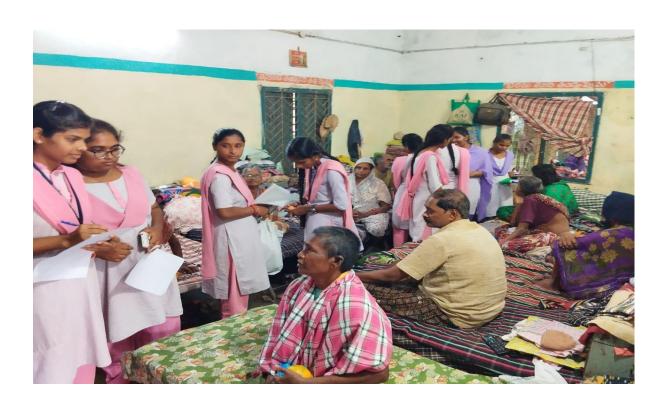

#### Faculty and students of the Department of Botany & Horticulture visited

### JANAVALI OLD AGE HOME

Final year students distributing biscuits & Fruits to the inmates of old age home

Students interacting with the inmates of oldage home

Students interacting with the inmates of old age home