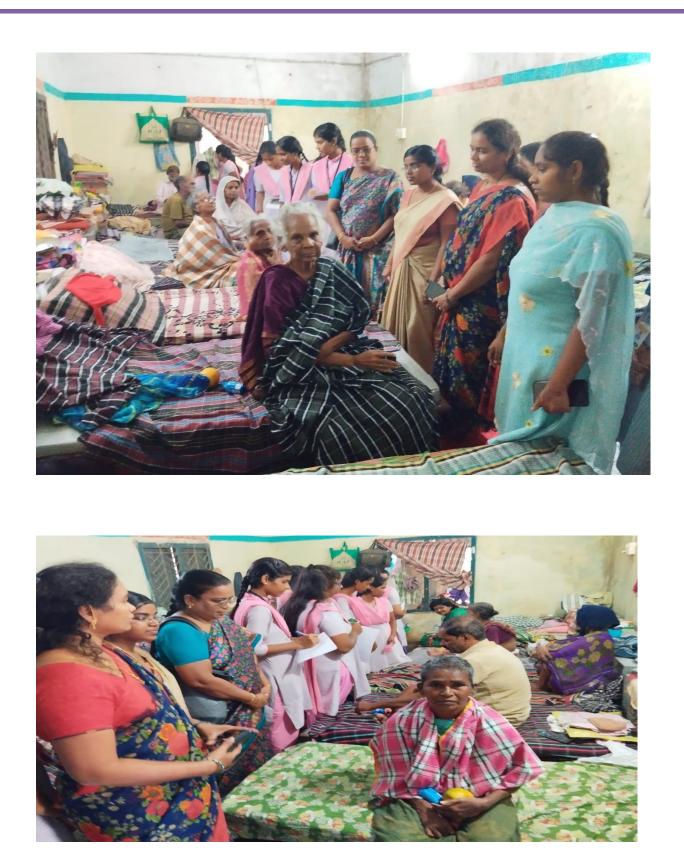

#### Faculty and students of the Department of Botany & Horticulture visited

### JANAVALI OLD AGE HOME

Final year students distributing biscuits & Fruits to the inmates of old age home

Students interacting with the inmates of oldage home

Students interacting with the inmates of old age home