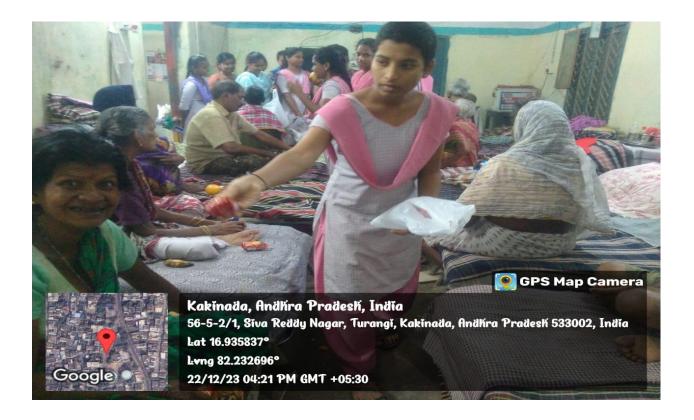

## ACIVITY REGISTER FOR THE MONTH OF FEBRUARY 2023

| Title of the Activity                                          | Visited to Janavali old age Home                                                                                                                                                                                                                                                                                                                        |
|----------------------------------------------------------------|---------------------------------------------------------------------------------------------------------------------------------------------------------------------------------------------------------------------------------------------------------------------------------------------------------------------------------------------------------|
| Date                                                           | 2.12.2023                                                                                                                                                                                                                                                                                                                                               |
| Conducted by                                                   | Department of Botany & Horticulture                                                                                                                                                                                                                                                                                                                     |
| Nature of Activity                                             | Extension activity                                                                                                                                                                                                                                                                                                                                      |
| Number of Students Participated                                | 20                                                                                                                                                                                                                                                                                                                                                      |
| Brief Report on the Activity                                   | Faculty and Students of the Department<br>of Botany and Horticulture visited<br>Janavali old age Home Jagannaickpur<br>Kakinada as a part of extension acivity<br>and donated 55Kgs of Rice<br>groceries,vegetables biscuits and fruits<br>distributed to the inmates of oldage<br>home and students interacted with the<br>inmates of the old Age home |
| Name of the Lecturer who planned and                           | Miss. K.N.V.S.N.Eswari                                                                                                                                                                                                                                                                                                                                  |
| conducted the Activity                                         | Mrs.N.Pushpa                                                                                                                                                                                                                                                                                                                                            |
|                                                                | Ms. G.Lakshmi Chandhini                                                                                                                                                                                                                                                                                                                                 |
| Signature of the Dept. Incharge /<br>Convenor of the Committee | Lecture<br>Department of Kotany<br>Incharge in Botany<br>*D. Govi Degree College for Wome<br>KAKNADA                                                                                                                                                                                                                                                    |
| Signature of the Principal                                     | N. NO O<br>PRINCIPAL<br>A.S.D.GOVT.DEGREE COLLEGE (M<br>AUTONOMOUS<br>KAKINADA                                                                                                                                                                                                                                                                          |
| Remarks                                                        |                                                                                                                                                                                                                                                                                                                                                         |

#### Faculty and students of the Department of Botany & Horticulture visited

### JANAVALI OLD AGE HOME

Final year students distributing biscuits & Fruits to the inmates of old age home

Students interacting with the inmates of oldage home

Students interacting with the inmates of old age home