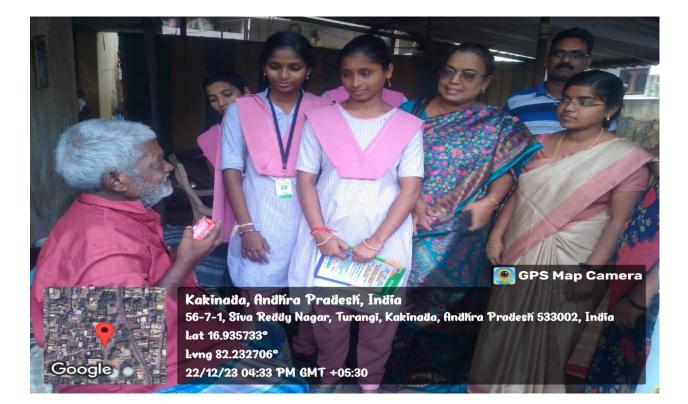

# VISIT TO OLD AGE HOME

22-12-2023

#### Faculty and students of the Department of Botany & Horticulture visited

### JANAVALI OLD AGE HOME

Final year students distributing biscuits & Fruits to the inmates of old age home

Students interacting with the inmates of oldage home

Students interacting with the inmates of old age home