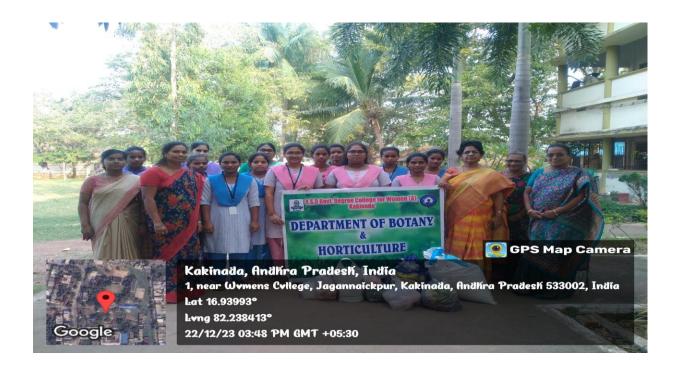

# VISIT TO OLD AGE HOME

22-12-2023

## ACIVITY REGISTER FOR THE MONTH OF FEBRUARY 2023

| Title of the Activity                                          | Visited to Janavali old age Home                                                                                                                                                                                                                                                                                                                        |
|----------------------------------------------------------------|---------------------------------------------------------------------------------------------------------------------------------------------------------------------------------------------------------------------------------------------------------------------------------------------------------------------------------------------------------|
| Date                                                           | 2.12.2023                                                                                                                                                                                                                                                                                                                                               |
| Conducted by                                                   | Department of Botany & Horticulture                                                                                                                                                                                                                                                                                                                     |
| Nature of Activity                                             | Extension activity                                                                                                                                                                                                                                                                                                                                      |
| Number of Students Participated                                | 20                                                                                                                                                                                                                                                                                                                                                      |
| Brief Report on the Activity                                   | Faculty and Students of the Department<br>of Botany and Horticulture visited<br>Janavali old age Home Jagannaickpur<br>Kakinada as a part of extension acivity<br>and donated 55Kgs of Rice<br>groceries,vegetables biscuits and fruits<br>distributed to the inmates of oldage<br>home and students interacted with the<br>inmates of the old Age home |
| Name of the Lecturer who planned and                           | Miss. K.N.V.S.N.Eswari                                                                                                                                                                                                                                                                                                                                  |
| conducted the Activity                                         | Mrs.N.Pushpa                                                                                                                                                                                                                                                                                                                                            |
|                                                                | Ms. G.Lakshmi Chandhini                                                                                                                                                                                                                                                                                                                                 |
| Signature of the Dept. Incharge /<br>Convenor of the Committee | Lecture<br>Department of Kotany<br>Incharge in Botany<br>*D. Govi Degree College for Wome<br>KAKNADA                                                                                                                                                                                                                                                    |
| Signature of the Principal                                     | N. NO O<br>PRINCIPAL<br>A.S.D.GOVT.DEGREE COLLEGE (M<br>AUTONOMOUS<br>KAKINADA                                                                                                                                                                                                                                                                          |
| Remarks                                                        |                                                                                                                                                                                                                                                                                                                                                         |

#### Faculty and students of the Department of Botany & Horticulture visited

### JANAVALI OLD AGE HOME

Final year students distributing biscuits & Fruits to the inmates of old age home

Students interacting with the inmates of oldage home

Students interacting with the inmates of old age home