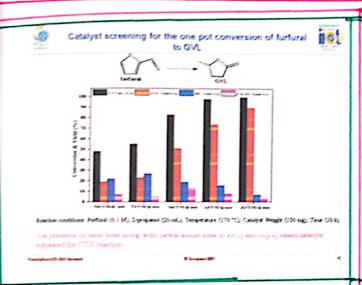

# A.S.D. GOVT. DEARFE COLLEGE FOR WOMEN (A) KAKINADA DEPARTMENT OF CHEMISTRY MCD - 2021

THE CHIEF GUEST OF THE FUNCTION OR N. LIN GIAH PRESENTING A PAPER ON "BIOMASS" A RENEWABLE ENERGY SOURCE THAT IS DEAJY ED PRIM LIVIAL OR RECENTLY LIVING OFLA MISMS IN IS A DEAD ORGANIC MATTER. HE CLEARLY ELULIDATED THE TYPES OF BIOMASS WITH 'N' NUMBER OF EXAMPLES AND EMPHA -SIZED ON THE NEED FOR RENEWABLE ENERLY.