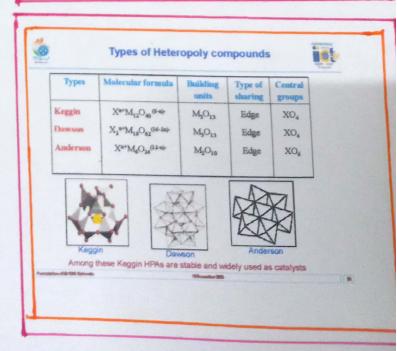

> BY DR. N. LINGALAH

An invited talk was arranged as a part of Nation - al themstry day webrations on 10/12/2021 at 11:00 am by the chief quest of the NCD - 2011 celebrations, Dr. N. Lingion, Serior Principal scientist & co-chair, Department of catalysis and fine chemicals, CSIR- Endian Entitude of thenical Technology, Hyderabad. The invited talk was delivered through Google meet and around condidates participated