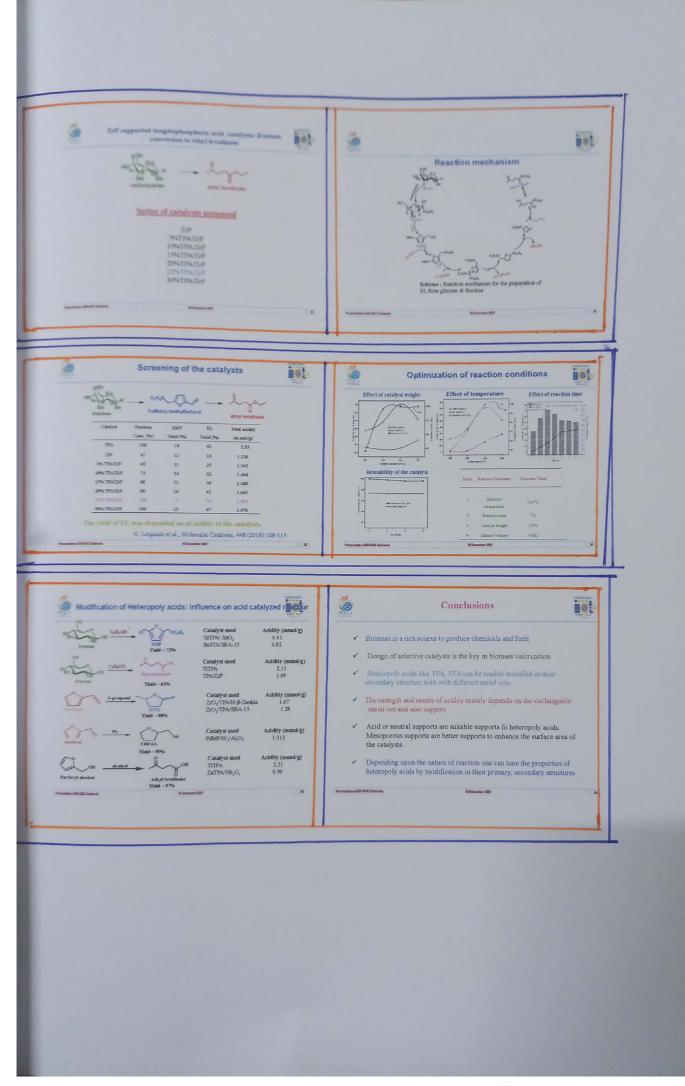

# A.S.D. GOVT. DEARFE COLLEGE FOR WOMEN (A) KAKINADA DEPARTMENT OF CHEMISTRY MCD - 2021

THE CHIEF GUEST OF THE FUNCTION OR N. LIN GIAH PRESENTING A PAPER ON "BIOMASS" A RENEWABLE ENERGY SOURCE THAT IS DEAJY ED PRIM LIVIAL OR RECENTLY LIVING OFLA MISMS IN IS A DEAD ORGANIC MATTER. HE CLEARLY ELULIDATED THE TYPES OF BIOMASS WITH 'N' NUMBER OF EXAMPLES AND EMPHA -SIZED ON THE NEED FOR RENEWABLE ENERLY.