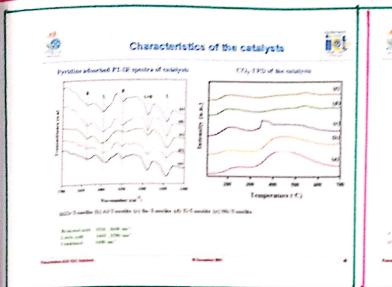

> BY DR. N. LINGALAH

An invited talk was arranged as a part of Nation - al themstry day webrations on 10/12/2021 at 11:00 am by the chief quest of the NCD - 2011 celebrations, Dr. N. Lingion, Serior Principal scientist & co-chair, Department of catalysis and fine chemicals, CSIR- Endian Entitude of thenical Technology, Hyderabad. The invited talk was delivered through Google meet and around condidates participated