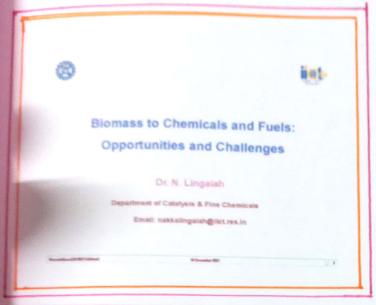

## Dr. N. LINGAIAH

Principal Scientist
Indian Institute of Chemical Technology
Hvderabad

has kindly consented to be the Chief Guest of the Function National Webinar On

"BIOMASS TO CHEMICALS AND FUELS: OPPORTUNITIES & CHALLENGES"

The National Chemistry Lay 2020 was celebrated in the Department of chemistry, A.S.D. Government Degree College for Women (A), on 10th December 2021 through Google neet platform.

In connection with this program, we arranged a Special lecture on "BIDMASS TO CHEMICALS AND FUELS: OPPORTUNITES AND CHALLENGES, by Dr. N. Lingaich, Principal Scientist, CSIR-Indian Inetitude of chemical Technology, Hyderabad.

> BY DR. N. LINGALAH

An invited talk was arranged as a part of Nation - al themstry day webrations on 10/12/2021 at 11:00 am by the chief quest of the NCD - 2011 celebrations, Dr. N. Lingion, Serior Principal scientist & co-chair, Department of catalysis and fine chemicals, CSIR- Endian Entitude of thenical Technology, Hyderabad. The invited talk was delivered through Google meet and around condidates participated