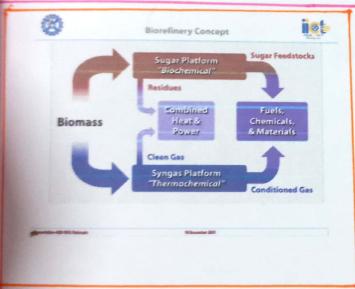

# A.S.D. GOVT. DEARFE COLLEGE FOR WOMEN (A) KAKINADA DEPARTMENT OF CHEMISTRY MCD - 2021

THE CHIEF GUEST OF THE FUNCTION OR N. LIN GIAH PRESENTING A PAPER ON "BIOMASS" A RENEWABLE ENERGY SOURCE THAT IS DEAJY ED PRIM LIVIAL OR RECENTLY LIVING OFLA MISMS IN IS A DEAD ORGANIC MATTER. HE CLEARLY ELULIDATED THE TYPES OF BIOMASS WITH 'N' NUMBER OF EXAMPLES AND EMPHA -SIZED ON THE NEED FOR RENEWABLE ENERLY.