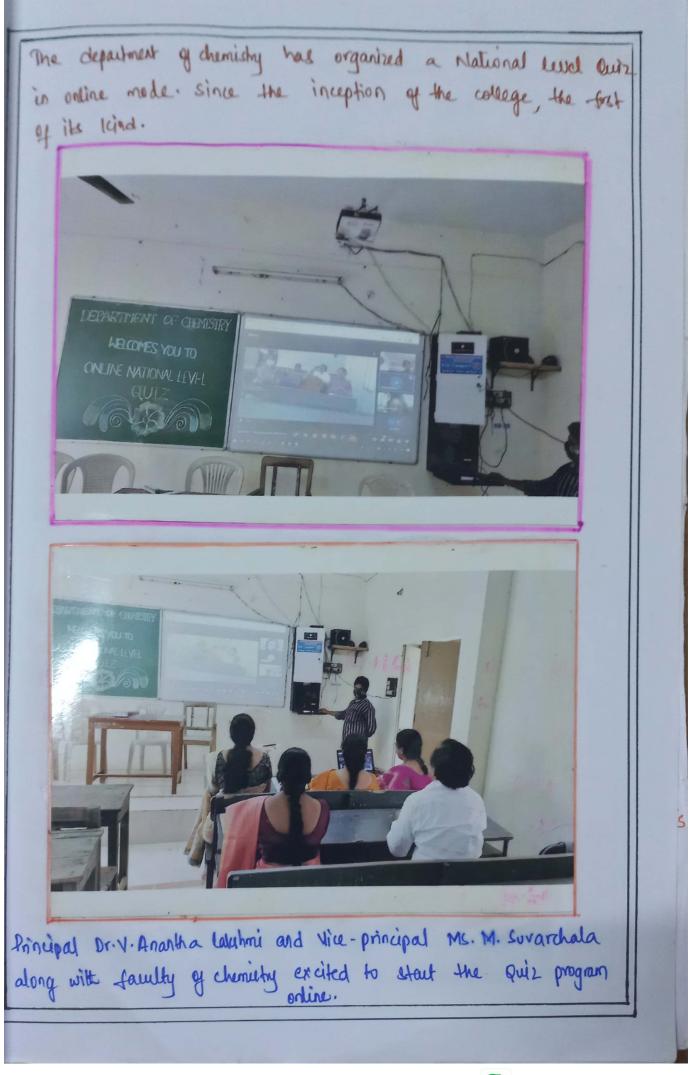

Around 250 candidates participated in this National webiner and around 15 students from other states like Telangana, when Bengal, kerala, Pondicherry registered and Ipined the webinar.

for the first time, since ite inception, the department of chemistry, A.S.D. aovt. Degree college for Women (A) has organised National level ONLINE QUIZ on 07/12/2021 and there was an immense response of the students from all over Endia. Around 91 students have registered and participated in the quiz through mandi app.

## DEPARTMENT OF CHEMISTRY

NCD- 2021

DR. V. ANANTHA LAKSHMI, PRINCIPAL, GOVI. DEGREE FOR WOMEN LA), APPESENTING THE REPORT OF NATIONAL CHEMISTRY DAY CELEBRATIONS. THE VARIOUS ACTIVITIES THAT HAVE BEEN CAPPLED OUT SOR THREE DAYS ARE SUMMARILED. SHE SAID FOR THE FIRST TIME IN THE HISTORY OF THE COLLEGE, THE DEPARTMENT OF CHEMISTRY HAS OFFANIZED ONLINE NATIONAL LEVEL QUIL ON "GENERAL CHEMISTRY."