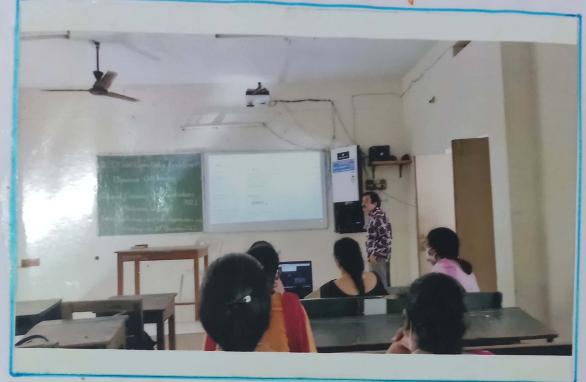

The National Chemistry Lay 2020 was celebrated in the Department of chemistry, A.S.D. Government Degree College for Women (A), on 10th December 2021 through Google neet platform.

In connection with this program, we arranged a Special lecture on "BIDMASS TO CHEMICALS AND FUELS: OPPORTUNITES AND CHALLENGES, by Dr. N. Lingaich, Principal Scientist, CSIR-Indian Inetitude of chemical Technology, Hyderabad.

A glimpse of National level online quiz organized in view of Mational chemistry day celebrations 2021. ONLINE QUIZ DATE - 07-12-2021

Dr. V. Anantha lalutini, Principal, welcoming the chief quest.

A TALK ON "BIOMASS TO CHEMICALS AND FUELS: OPPORTUNITIES AND CHALLENGES."