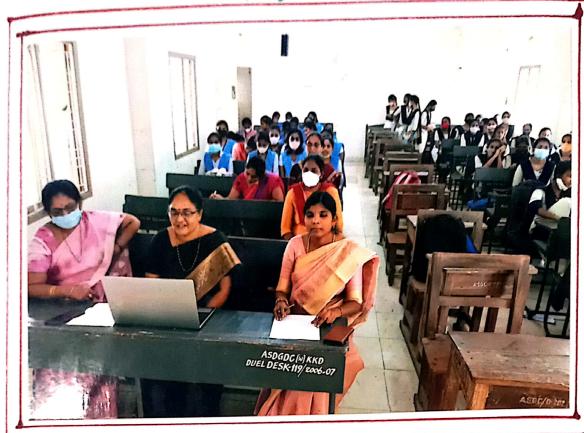

Around 250 candidates participated in this National webiner and around 15 students from other states like Telangana, when Bengal, kerala, Pondicherry registered and Ipined the webinar.

for the first time, since ite inception, the department of chemistry, A.S.D. aovt. Degree college for Women (A) has organised National level ONLINE QUIZ on 07/12/2021 and there was an immense response of the students from all over Endia. Around 91 students have registered and participated in the quiz through mandi app.

Participants from various states joining the Google meet for National chemistry day celebrations on Dec-10, 2021.

Mr. V. Mallikanjura Shama, greeting all the participants Joined via geogle meet for ordine National level quies Displaying the queltions on mentiapp, the student who are were fast secures more marks.

# A.S.D. GOVT. DEGREE FOR WIOMEN (A) KAKENADA DEPARTMENT OF CHEMISTEN

NATIONAL CHEMICTRY DAY CELEBRATIONS DATE :- 10-12-2021

Dr. V. Anantha laluhmi, Principal, A.S.D. Govt. Degree College for Women (A), kakinada addressed the gathering on National chemistry Day celebrations 2021. Via goode google meet. She congrabilated whole headedly the department of chemistry for organizing such a wonder -ful went on online, where 153 participants have Joined from various states.