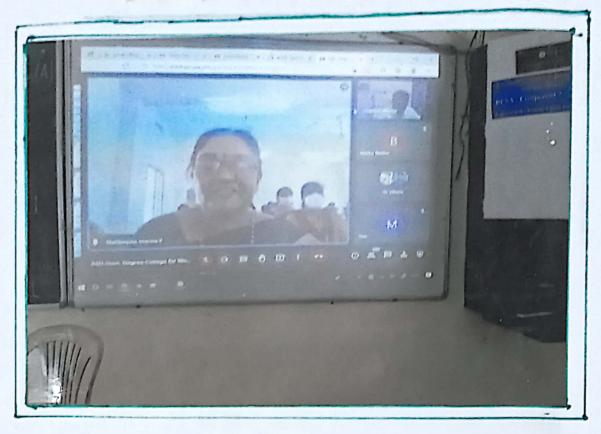

> BY DR. N. LINGALAH

An invited talk was arranged as a part of Nation - al themstry day webrations on 10/12/2021 at 11:00 am by the chief quest of the NCD - 2011 celebrations, Dr. N. Lingion, Serior Principal scientist & co-chair, Department of catalysis and fine chemicals, CSIR- Endian Entitude of thenical Technology, Hyderabad. The invited talk was delivered through Google meet and around condidates participated

FACULTY AND STUDENTS AT A GLANCE: CHIEF QUEST Dr. N. LINCIAH ADDRESSING THE GATHERING.

CAPTULED THE AUDIENCE ATTENTION TOWARDS THE SIGNIFICANCE OF CHEMISTRY