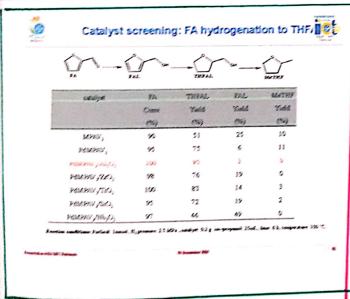

# A.S.D. GOVT. DEARFE COLLEGE FOR WOMEN (A) KAKINADA DEPARTMENT OF CHEMISTRY MCD - 2021

THE CHIEF GUEST OF THE FUNCTION OR N. LIN GIAH PRESENTING A PAPER ON "BIOMASS" A RENEWABLE ENERGY SOURCE THAT IS DEAJY ED PRIM LIVIAL OR RECENTLY LIVING OFLA MISMS IN IS A DEAD ORGANIC MATTER. HE CLEARLY ELULIDATED THE TYPES OF BIOMASS WITH 'N' NUMBER OF EXAMPLES AND EMPHA -SIZED ON THE NEED FOR RENEWABLE ENERLY.