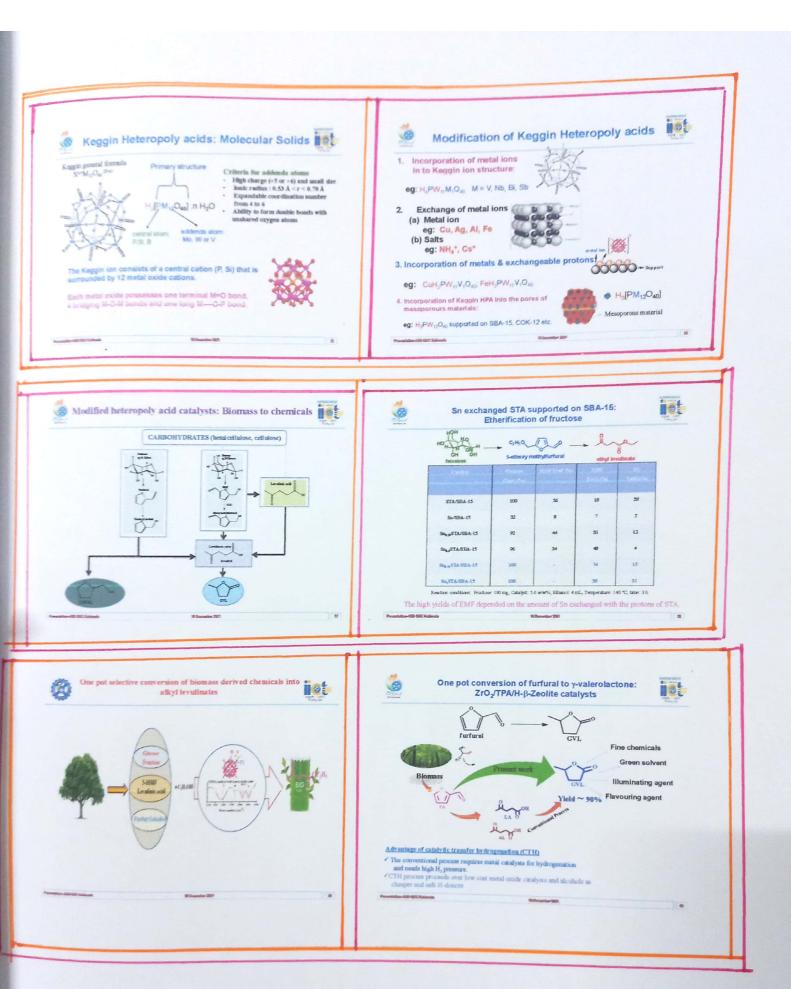

# A.S.D. GOVT. DEARFE COLLEGE FOR WOMEN (A) KAKINADA DEPARTMENT OF CHEMISTRY MCD - 2021

THE CHIEF GUEST OF THE FUNCTION OR N. LIN GIAH PRESENTING A PAPER ON "BIOMASS" A RENEWABLE ENERGY SOURCE THAT IS DEAJY ED PRIM LIVIAL OR RECENTLY LIVING OFLA MISMS IN IS A DEAD ORGANIC MATTER. HE CLEARLY ELULIDATED THE TYPES OF BIOMASS WITH 'N' NUMBER OF EXAMPLES AND EMPHA -SIZED ON THE NEED FOR RENEWABLE ENERLY.