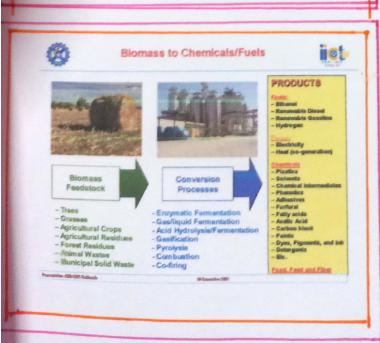

# A.S.D. GOVT. DEARFE COLLEGE FOR WOMEN (A) KAKINADA DEPARTMENT OF CHEMISTRY MCD - 2021

THE CHIEF GUEST OF THE FUNCTION OR N. LIN GIAH PRESENTING A PAPER ON "BIOMASS" A RENEWABLE ENERGY SOURCE THAT IS DEAJY ED PRIM LIVIAL OR RECENTLY LIVING OFLA MISMS IN IS A DEAD ORGANIC MATTER. HE CLEARLY ELULIDATED THE TYPES OF BIOMASS WITH 'N' NUMBER OF EXAMPLES AND EMPHA -SIZED ON THE NEED FOR RENEWABLE ENERLY.