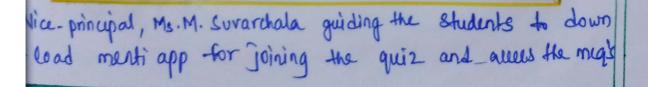

Participants from various states joining the Google meet for National chemistry day celebrations on Dec-10, 2021.

Mr. V. Mallikanjura Shama, greeting all the participants Joined via geogle meet for ordine National level quies Displaying the queltions on mentiapp, the student who are were fast secures more marks.