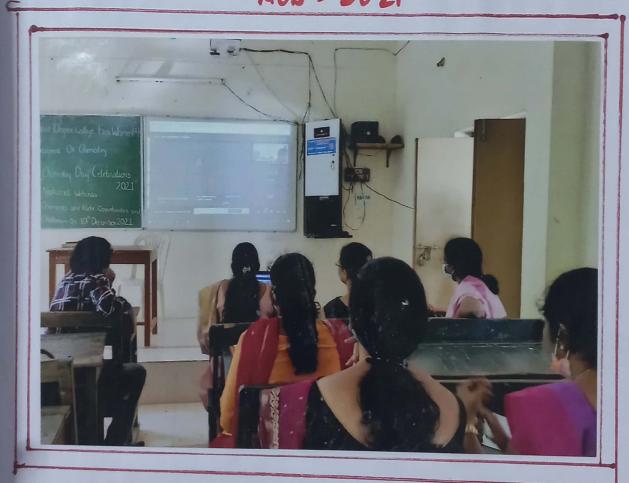

The National Chemistry Lay 2020 was celebrated in the Department of chemistry, A.S.D. Government Degree College for Women (A), on 10th December 2021 through Google neet platform.

In connection with this program, we arranged a Special lecture on "BIDMASS TO CHEMICALS AND FUELS: OPPORTUNITES AND CHALLENGES, by Dr. N. Lingaich, Principal Scientist, CSIR-Indian Inetitude of chemical Technology, Hyderabad.

# A.S.D. GOVT. DEGREE FOR WIOMEN (A) KAKENADA DEPARTMENT OF CHEMISTEN

NATIONAL CHEMICTRY DAY CELEBRATIONS DATE :- 10-12-2021

Dr. V. Anantha laluhmi, Principal, A.S.D. Govt. Degree College for Women (A), kakinada addressed the gathering on National chemistry Day celebrations 2021. Via goode google meet. She congrabilated whole headedly the department of chemistry for organizing such a wonder -ful went on online, where 153 participants have Joined from various states.

> BY DR. N. LINGALAH

An invited talk was arranged as a part of Nation - al themstry day webrations on 10/12/2021 at 11:00 am by the chief quest of the NCD - 2011 celebrations, Dr. N. Lingion, Serior Principal scientist & co-chair, Department of catalysis and fine chemicals, CSIR- Endian Entitude of thenical Technology, Hyderabad. The invited talk was delivered through Google meet and around condidates participated