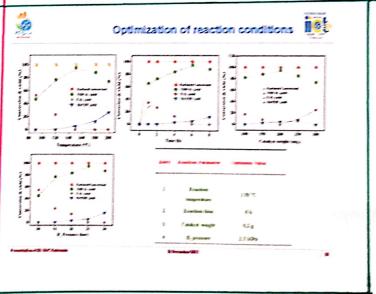

# A.S.D. GOVT. DEARFE COLLEGE FOR WOMEN (A) KAKINADA DEPARTMENT OF CHEMISTRY MCD - 2021

THE CHIEF GUEST OF THE FUNCTION OR N. LIN GIAH PRESENTING A PAPER ON "BIOMASS" A RENEWABLE ENERGY SOURCE THAT IS DEAJY ED PRIM LIVIAL OR RECENTLY LIVING OFLA MISMS IN IS A DEAD ORGANIC MATTER. HE CLEARLY ELULIDATED THE TYPES OF BIOMASS WITH 'N' NUMBER OF EXAMPLES AND EMPHA -SIZED ON THE NEED FOR RENEWABLE ENERLY.