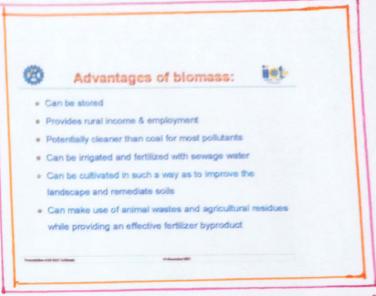

# A.S.D. GOVT. DEARFE COLLEGE FOR WOMEN (A) KAKINADA DEPARTMENT OF CHEMISTRY MCD - 2021

THE CHIEF GUEST OF THE FUNCTION OR N. LIN GIAH PRESENTING A PAPER ON "BIOMASS" A RENEWABLE ENERGY SOURCE THAT IS DEAJY ED PRIM LIVIAL OR RECENTLY LIVING OFLA MISMS IN IS A DEAD ORGANIC MATTER. HE CLEARLY ELULIDATED THE TYPES OF BIOMASS WITH 'N' NUMBER OF EXAMPLES AND EMPHA -SIZED ON THE NEED FOR RENEWABLE ENERLY.