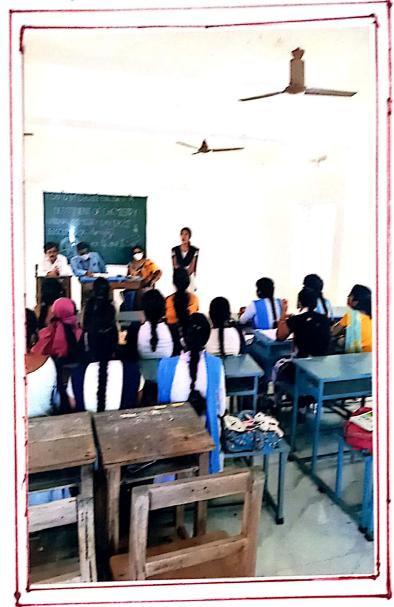

## **CIRCULAR**

Station: Kakinada, Date: 06-12-2021.

In connection with the National Chemistry Day Celebrations, the Department of Chemistry wishes to conduct "ELOCUTION, ESSAY WRITING & POSTER PRESENTATION" competitions for I, II & III B.Sc, B.Com and B.A Students in Seminar Hall at 2-00PM on Dt.08-12-2021. All the concerned Lecturers are requested to give permission to the I, II, III B.Sc, B.Com and B.A students to participate in these Competitions. Interested students can give their names to Ms. M. Subbalakshmi, Contract Lecturer in Chemistry on or before Dt. 07-12-2021.

# A.S.D. GOVI. DEGREE COLLECE FOR WOMEN (A)

KAKINADA - DEPARTMENT OF CHEMISTRY - COLLEGE

LEVEL COMPETITIONS.

on the eve of National chunistry Day, 10/12/2021, the department of chemistry has conducted college level competitions on essay withing, elocution and poster presentation. The topic's are as follows.