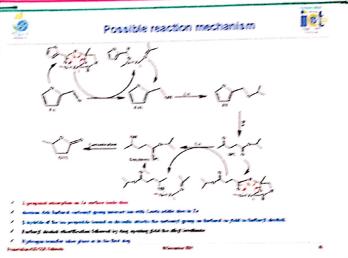

# A.S.D. GOVT. DEARFE COLLEGE FOR WOMEN (A) KAKINADA DEPARTMENT OF CHEMISTRY MCD - 2021

THE CHIEF GUEST OF THE FUNCTION OR N. LIN GIAH PRESENTING A PAPER ON "BIOMASS" A RENEWABLE ENERGY SOURCE THAT IS DEAJY ED PRIM LIVIAL OR RECENTLY LIVING OFLA MISMS IN IS A DEAD ORGANIC MATTER. HE CLEARLY ELULIDATED THE TYPES OF BIOMASS WITH 'N' NUMBER OF EXAMPLES AND EMPHA -SIZED ON THE NEED FOR RENEWABLE ENERLY.