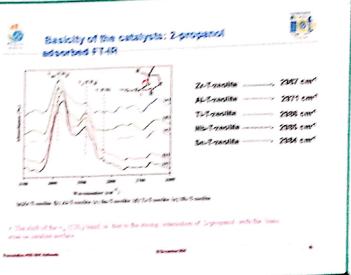

# A.S.D. GOVT. DEARFE COLLEGE FOR WOMEN (A) KAKINADA DEPARTMENT OF CHEMISTRY MCD - 2021

THE CHIEF GUEST OF THE FUNCTION OR N. LIN GIAH PRESENTING A PAPER ON "BIOMASS" A RENEWABLE ENERGY SOURCE THAT IS DEAJY ED PRIM LIVIAL OR RECENTLY LIVING OFLA MISMS IN IS A DEAD ORGANIC MATTER. HE CLEARLY ELULIDATED THE TYPES OF BIOMASS WITH 'N' NUMBER OF EXAMPLES AND EMPHA -SIZED ON THE NEED FOR RENEWABLE ENERLY.