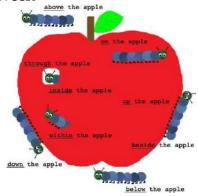

## **Prepositions**

It says the relationship between the nouns or between the various words with in a sentence

**E.g.-** In, on, at, about, between