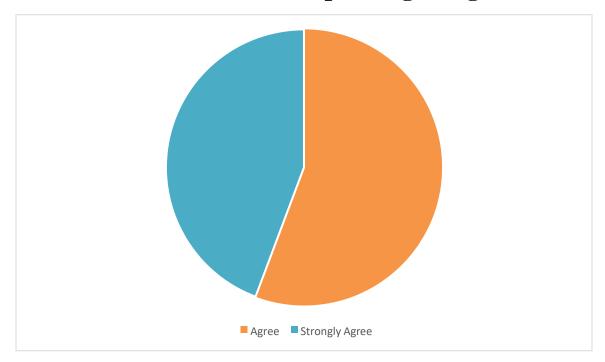

## **FACULTY FEEDBACK**

The course content meets the needs of the learners

STRONGLY AGREE AGREE

2. The time duration of the classes are sufficient