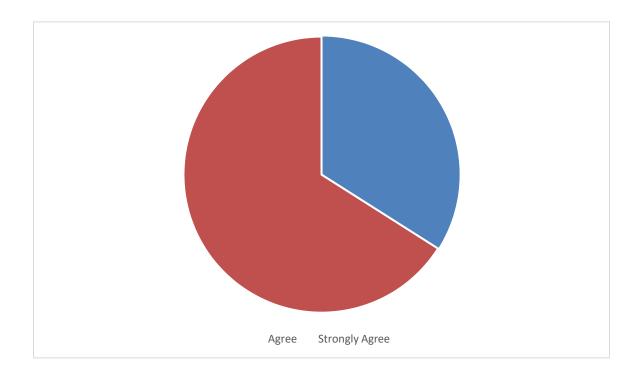

|                                         |                                         |                                         |                                         |                       |                                         |                                         |                                         |                                         | • • • • • • • • • • • • • • • • • • • • |

#### **Feedback Analysis**

The feedback received from the faculty and the students on the course content, course delivery and evaluation was analyzed and presented as follows

## **FACULTY FEEDBACK**

The course content meets the needs of the learners



STRONGLY AGREE AGREE

2. The time duration of the classes are sufficient



## The activities related to listening are sufficient



## Special focus has to be given to enhance the



#### Remedial measures based on periodical assessment have to be strengthened



## The activities of speaking are good



## The evaluation pattern is good.



## The course content needs revision.



#### 1. The student's participation was good.



2. The students were able to come out of their fear in course of time.



#### STUDENT FEEDBACK

1. The syllabus of the course is good



#### 2. The time duration of the bridge course class was sufficient



## 3. The faculty facilitated the learning of course content



## 4. The classes were interesting and interactive



## 5. The faculty presented advanced learning materials



## 6. The activities of listening were good



## 7. The activities of Speaking made me come out of my fear