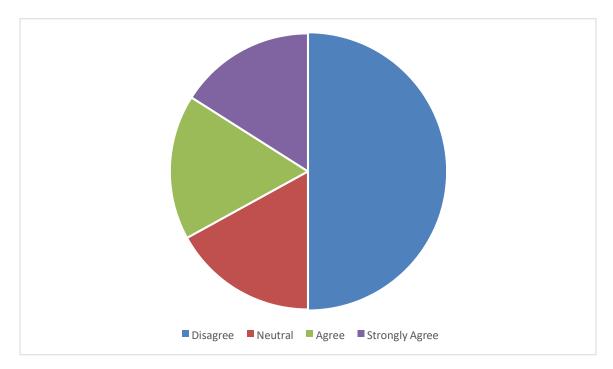

|                                         |                                         | • • • • • • • • • • • • • • • • • • • • |

#### **Feedback Analysis**

The feedback received from the faculty and the students on the course content, course delivery and evaluation was analyzed and presented as follows

## **FACULTY FEEDBACK**

The course content meets the needs of the learners



STRONGLY AGREE AGREE

2. The time duration of the classes are sufficient



## The activities related to listening are sufficient



## Special focus has to be given to enhance the



#### Remedial measures based on periodical assessment have to be strengthened



## The activities of speaking are good



## The evaluation pattern is good.



## The course content needs revision.



#### 1. The student's participation was good.



2. The students were able to come out of their fear in course of time.



#### STUDENT FEEDBACK

1. The syllabus of the course is good



#### 2. The time duration of the bridge course class was sufficient



## 3. The faculty facilitated the learning of course content



## 4. The classes were interesting and interactive



## 5. The faculty presented advanced learning materials



## 6. The activities of listening were good



## 7. The activities of Speaking made me come out of my fear



#### 8. The activities of Reading were helpful.



## 9. The activities of writing improved the skill of presenting my ideas clearly







#### **Recommended Options**

The committee from the opinions and views collected from the respondents would lik