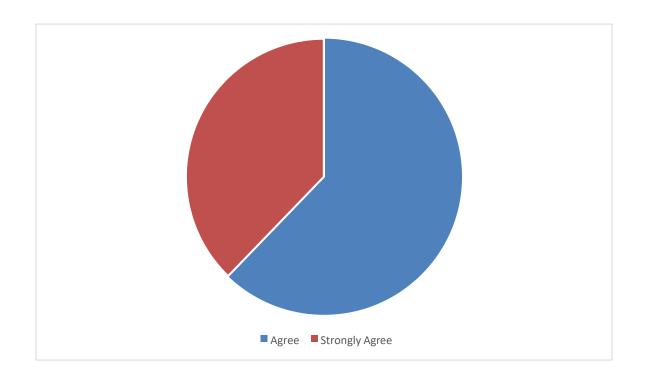

## **FACULTY FEEDBACK**

The course content meets the needs of the learners

STRONGLY AGREE AGREE

2. The time duration of the classes are sufficient