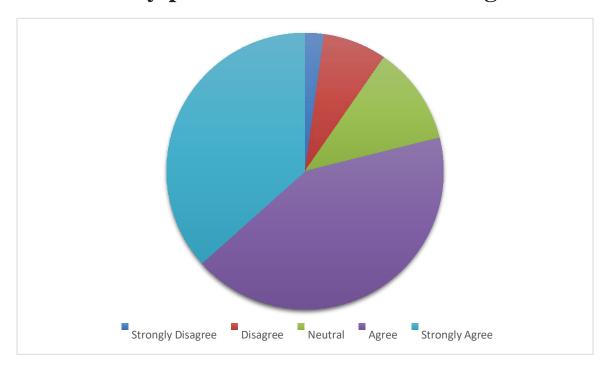

#### **Feedback Analysis**

The feedback received from the faculty and the students on the course content, course delivery and evaluation was analyzed and presented as follows

#### 1. The student's participation was good.

2. The students were able to come out of their fear in course of time.

#### STUDENT FEEDBACK

1. The syllabus of the course is good