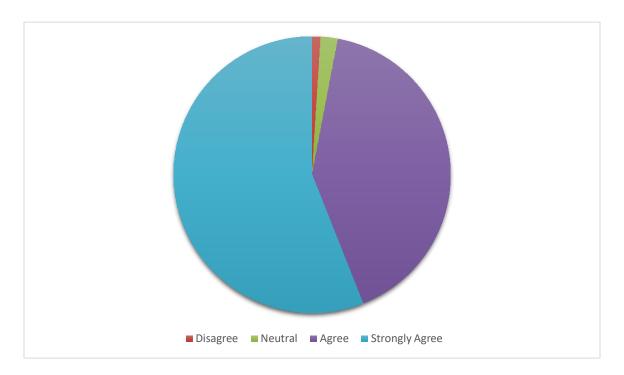

#### **Feedback Analysis**

The feedback received from the faculty and the students on the course content, course delivery and evaluation was analyzed and presented as follows

## **FACULTY FEEDBACK**

The course content meets the needs of the learners

STRONGLY AGREE AGREE

2. The time duration of the classes are sufficient