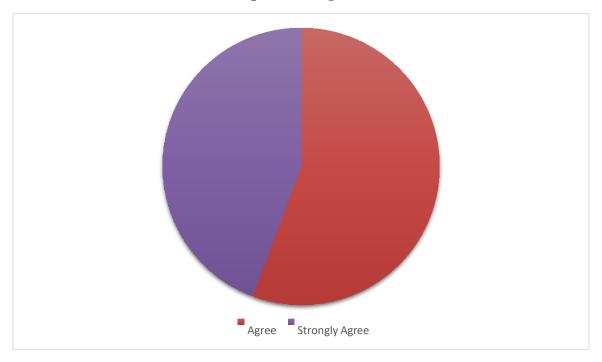

|                                         |                                         |                                         | • • • • • • • • • • • • • • • • • • • • |

#### **Feedback Analysis**

The feedback received from the faculty and the students on the course content, course delivery and evaluation was analyzed and presented as follows

## **FACULTY FEEDBACK**

The course content meets the needs of the learners



STRONGLY AGREE AGREE

2. The time duration of the classes are sufficient



## The activities related to listening are sufficient



## Special focus has to be given to enhance the



#### Remedial measures based on periodical assessment have to be strengthened



## The activities of speaking are good



## The evaluation pattern is good.



## The course content needs revision.



#### 1. The student's participation was good.



2. The students were able to come out of their fear in course of time.



#### STUDENT FEEDBACK

1. The syllabus of the course is good



#### 2. The time duration of the bridge course class was sufficient



## 3. The faculty facilitated the learning of course content



## 4. The classes were interesting and interactive



## 5. The faculty presented advanced learning materials



## 6. The activities of listening were good



## 7. The activities of Speaking made me come out of my fear



#### 8. The activities of Reading were helpful.



## 9. The activities of writing improved the skill of presenting my ideas clearly







#### **Recommended Options**

The committee from the opinions and views