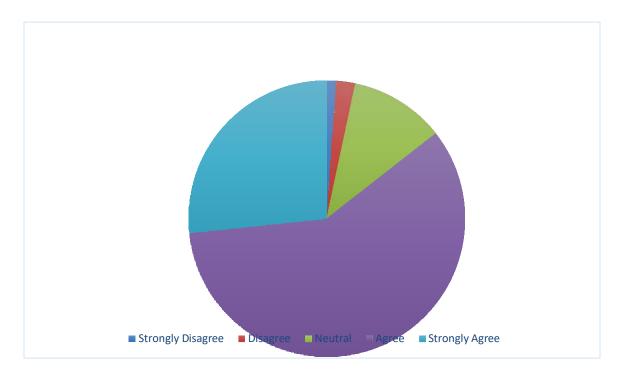

#### **Feedback Analysis**

The feedback received from the faculty and the students on the course content, course delivery and evaluation was analyzed and presented as follows

#### STUDENT FEEDBACK

1. The syllabus of the course is good