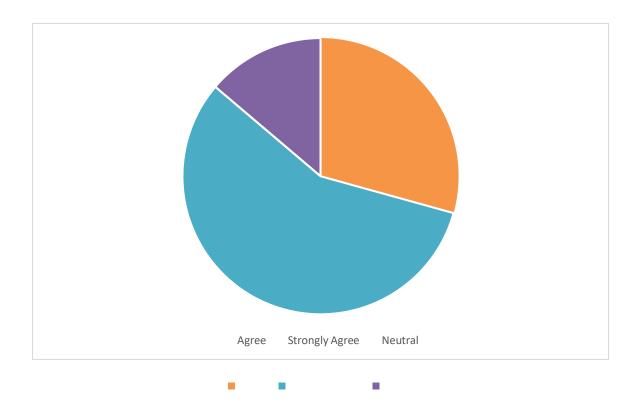

|                                         |                                         |                       |                                         |                                         |                                         |                                         | • • • • • • • • • • • • • • • • • • • • |

#### **Feedback Analysis**

The feedback received from the faculty and the students on the course content, course delivery and evaluation was analyzed and presented as follows

## **FACULTY FEEDBACK**

The course content meets the needs of the learners



STRONGLY AGREE AGREE

2. The time duration of the classes are sufficient



## The activities related to listening are sufficient



## Special focus has to be given to enhance the



#### Remedial measures based on periodical assessment have to be strengthened



## The activities of speaking are good



## The evaluation pattern is good.



## The course content needs revision.



#### 1. The student's participation was good.



2. The students were able to come out of their fear in course of time.



#### STUDENT FEEDBACK

1. The syllabus of the course is good



#### 2. The time duration of the bridge course class was sufficient



## 3. The faculty facilitated the learning of course content



## 4. The classes were interesting and interactive



## 5. The faculty presented advanced learning materials



## 6. The activities of listening were good



## 7. The activities of Speaking made me come out of my fear



#### 8. The activities of Reading were helpful.