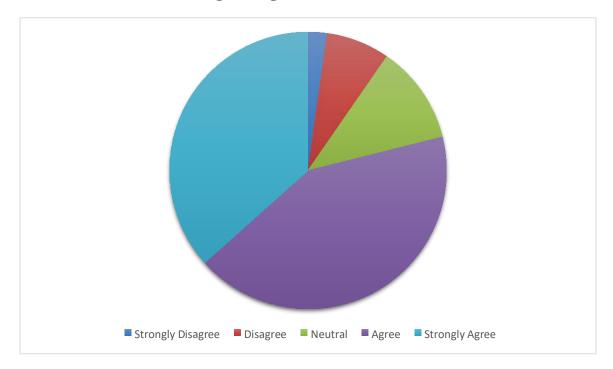

#### **Feedback Analysis**

The feedback received from the faculty and the students on the course content, course delivery and evaluation was analyzed and presented as follows

#### STUDENT FEEDBACK

1. The syllabus of the course is good

#### 2. The time duration of the bridge course class was sufficient