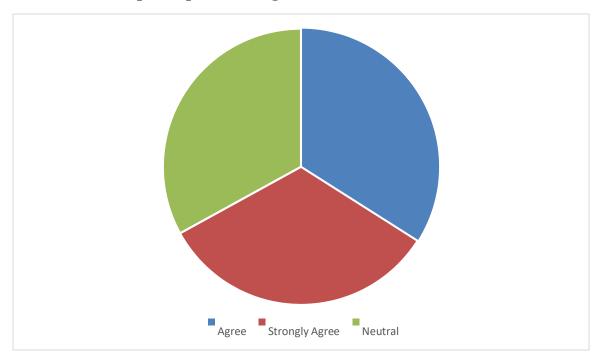

|                                         | • • • • • • • • • • • • • • • • • • • • |

#### **Feedback Analysis**

The feedback received from the faculty and the students on the course content, course delivery and evaluation was analyzed and presented as follows

## **FACULTY FEEDBACK**

The course content meets the needs of the learners



STRONGLY AGREE AGREE

2. The time duration of the classes are sufficient



## The activities related to listening are sufficient



## Special focus has to be given to enhance the



#### Remedial measures based on periodical assessment have to be strengthened



## The activities of speaking are good



## The evaluation pattern is good.



## The course content needs revision.



#### 1. The student's participation was good.



2. The students were able to come out of their fear in course of time.



#### STUDENT FEEDBACK

1. The syllabus of the course is good



#### 2. The time duration of the bridge course class was sufficient



## 3. The faculty facilitated the learning of course content



## 4. The classes were interesting and interactive



## 5. The faculty presented advanced learning materials



## 6. The activities of listening were good



## 7. The activities of Speaking made me come out of my fear



#### 8. The activities of Reading were helpful.



## 9. The activities of writing improved the skill of presenting my ideas clearly







#### **Recommended Options**

The committee from the opinions and views collected from the respondents would like to give the following options for its kind cons