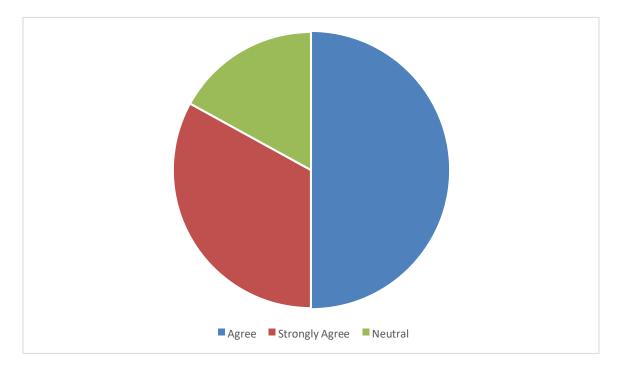

#### **Feedback Analysis**

The feedback received from the faculty and the students on the course content, course delivery and evaluation was analyzed and presented as follows

## **FACULTY FEEDBACK**

The course content meets the needs of the learners

STRONGLY AGREE AGREE

2. The time duration of the classes are sufficient