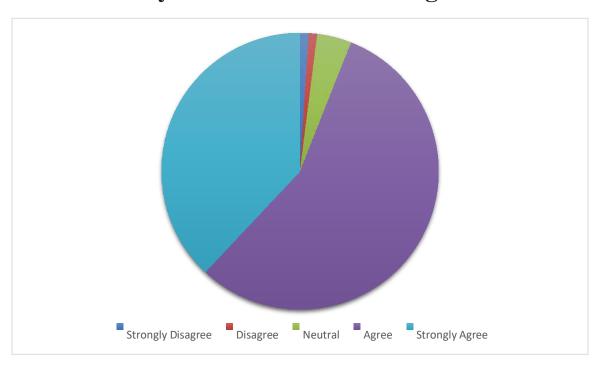

#### **Feedback Analysis**

The feedback received from the faculty and the students on the course content, course delivery and evaluation was analyzed and presented as follows

#### STUDENT FEEDBACK

1. The syllabus of the course is good