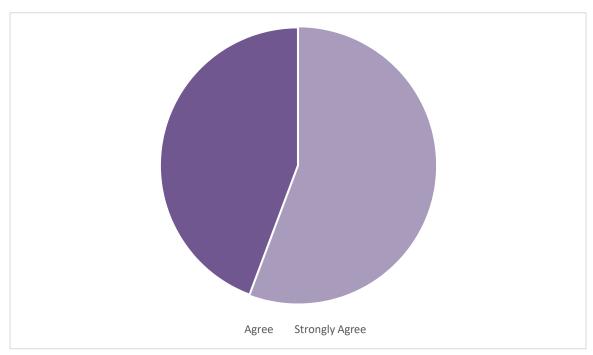

|                                         |                       |                                         |                                         |                                         |                                         | • • • • • • • • • • • • • • • • • • • • |

#### **Feedback Analysis**

The feedback received from the faculty and the students on the course content, course delivery and evaluation was analyzed and presented as follows

## **FACULTY FEEDBACK**

The course content meets the needs of the learners



STRONGLY AGREE AGREE

2. The time duration of the classes are sufficient



## The activities related to listening are sufficient



## Special focus has to be given to enhance the



#### Remedial measures based on periodical assessment have to be strengthened



## The activities of speaking are good



## The evaluation pattern is good.



## The course content needs revision.



#### 1. The student's participation was good.



2. The students were able to come out of their fear in course of time.



#### STUDENT FEEDBACK

1. The syllabus of the course is good



#### 2. The time duration of the bridge course class was sufficient



## 3. The faculty facilitated the learning of course content



## 4. The classes were interesting and interactive



## 5. The faculty presented advanced learning materials



## 6. The activities of listening were good



## 7. The activities of Speaking made me come out of my fear



#### 8. The activities of Reading were helpful.



## 9. The activities of writing improved the skill of presenting my ideas clearl