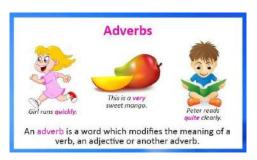

## Adverbs

Modifies or qualifies an adjective, verb, expressing arelation of place, time, circumstance, manner

E.g.- Quickly, well, softly