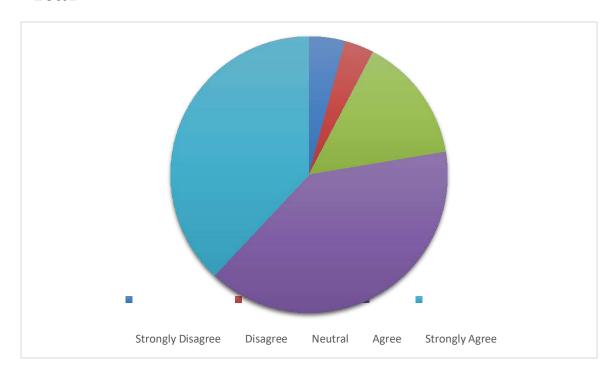

#### **Feedback Analysis**

The feedback received from the faculty and the students on the course content, course delivery and evaluation was analyzed and presented as follows

#### **Recommended Options**

The committee from the opinions and views collected from the respondents would like to give the following options for its kind consideration: