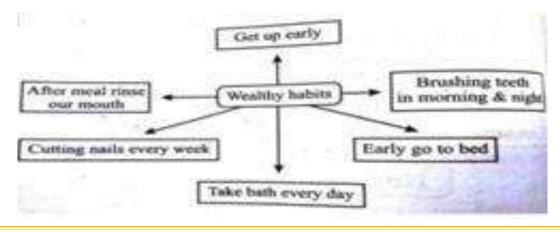

#### 2. Learning Activity/Experience:-

Teacher delivers a speech about health and fitness. Tells them to listen to the speech carefully and complete the activities.

"Good morning children. Today, I am going to talk about health and fitness. Every student musttry to keep good health. It is not very difficult to do so. The first requirement is—"early to bed and early to rise". Morning air is very fresh. We should do exercise in this air. Here, we can do Yogasanas and Pranayams.

Food plays very important role in development of health. We must take a balanced diet. We should eat fresh and healthy food and avoid junk food because it is unhealthy for our body. Milkand some butter must also be a part of our diet. We should take meals at regular times. It is not good to keep on eating something or the other all the time. Then, for a healthy body we need a tension-free mind. We can do meditation for peace and tranquillity. At last we can say Health is Wealth.