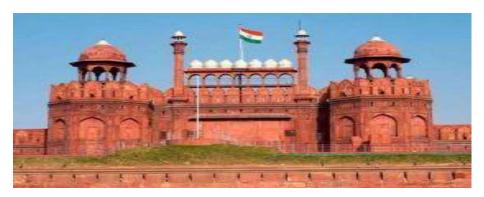

#### **Learning Activity:**

1) Look at the picture and write down proper steps hopete preup of tea.

2) Look at the picture oHfistorical placAend describe it in your own sentences.

3) Write down three mantras given by Mahatma Gandhi.

| a |   |
|---|---|
| b | ) |

c)-----

- 2. Learning Activity/Experience:-
- **3.** Solved Activity/ Demo: Solved Activity/ Demo:

Look at the picture and read description.

The Red Fort is a historic fort in the city of Delhi.

Emperor ShahJahan commissioned construction of the Red Fort on 12 May 1638, when he decided to shift his capital from Agra to Delhi.

Red Fort is named for its massive enclosing walls of red sandstone.

Its design is credited to architect Ustad Ahmad Lahori, who also constructed the Taj Mahal.

Every year on India's Independence Day (15 August), the prime minister of India hoists the national flag at the Red Fort and delivers a nationally broadcast speech from its ramparts.

The Red Fort, the largest monument in Delhi, is one of its most popular tourist destinations and attracts thousands of visitors every year. The Red fort appears on the back of the ₹500 note of the Mahatma Gandhi New Series of the Indian rupee.