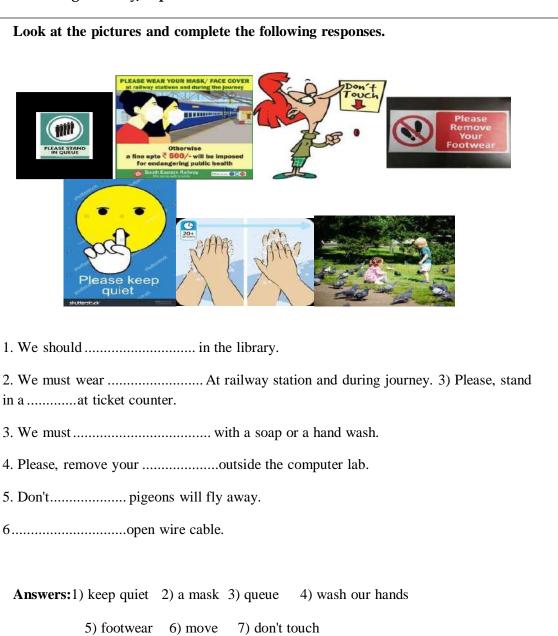

#### 3. Solved Activity/ Demo: - Solved Activity/ Demo:

- 1) We should **keep quiet** in the library.
- 2) We must wear <u>a mask</u> At railway station/Public places.
- 3) Please, stand in a **queue** at ticket counter.
- 4) We must wash our hands with a soap or a hand wash.
- 5) Please, remove your **footwear** outside the computer lab.
- 6) "Don't move ,Pigeon's will fly away".
- 7) **Don't touch** open/broken electric wire cables.