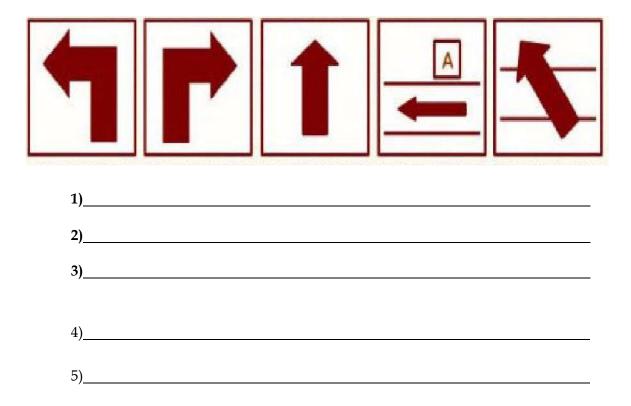

#### 5. Extension Activity/ Parallel Activity/ Reinforcement:-

Students look and understand the given board carefully and frame some instructions for ex: 1)Turn to your Left/Go to your Left